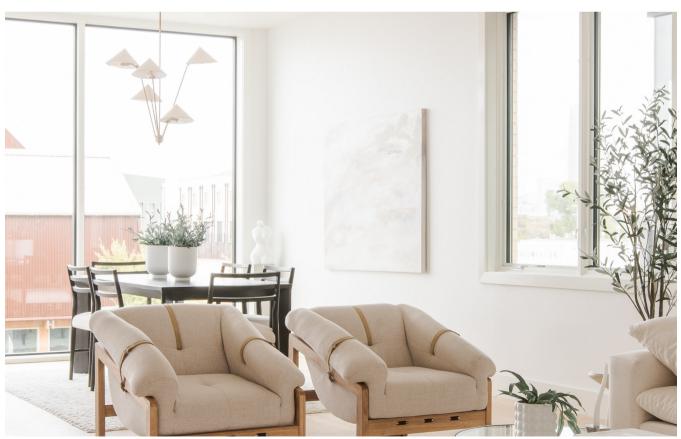

## NO. 200 | 928 SW 17TH ST

2 BED

2.5 BATH

1832 SF

\$679,000

Designed by London-based architecture firm Allford Hall Monaghan Morris, this custom-designed flat offers high-end finish-outs and a thoughtful, maximized layout. This light and bright open plan features a contemporary color palette, soaring ceilings, expansive windows with unobstructed views, hardwood floors, and geothermal heating and cooling. Highlighted spaces include a large living area, a chef's kitchen with a quartz island, custom cabinets, upgraded appliances, and a large covered veranda with glass openings. Amenities include elevator access, an oversized private garage, and proximity to Wheeler District's pool, park, retail, and restaurant spaces.