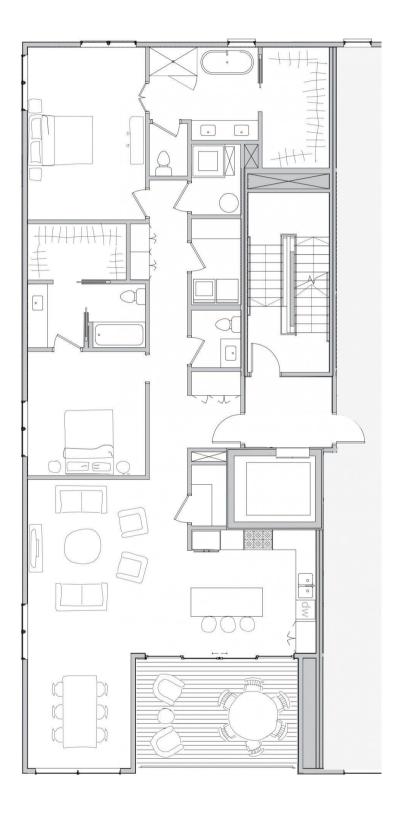

## NO. 200 | 928 SW 17TH ST

2 BED

2.5 BATH

1832 SF

\$679,000

Designed by London-based architecture firm Allford Hall Monaghan Morris, this custom-designed flat offers high-end finish-outs and a thoughtful, maximized layout. This light and bright open plan features a contemporary color palette, soaring ceilings, expansive windows with unobstructed views, hardwood floors, and geothermal heating and cooling. Highlighted spaces include a large living area, a chef's kitchen with a quartz island, custom cabinets, upgraded appliances, and a large covered veranda with glass openings. Amenities include elevator access, an oversized private garage, and proximity to Wheeler District's pool, park, retail, and restaurant spaces.