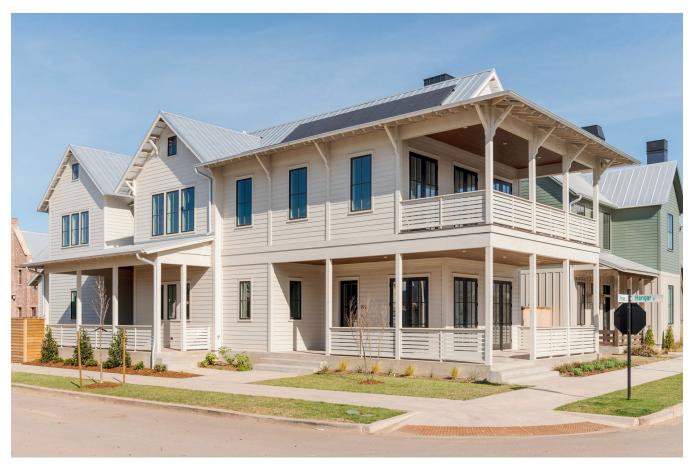

## **1921 PIONEER ST**

With a wraparound porch, enclosed patio, and a balcony, this home will be enjoyed outdoors as much as it is indoors. The first floor features the living room, large kitchen, and dining room. On the second floor, you can find the primary suite with a sizable en suite with balcony access along with a pocket office, three secondary bedrooms, one with an en suite, and a hall bathroom. Live comfortably and efficiently with top-of-the-line features like Pella windows, geothermal heating and cooling, and solar power in the heart of Wheeler District.