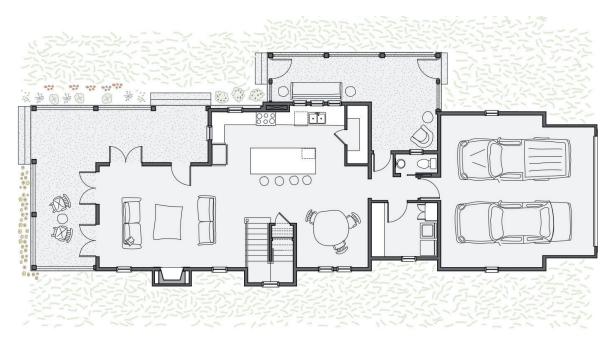

## WHEELER Home



## **1921 PIONEER ST**



With a wraparound porch, enclosed patio, and a balcony, this home will be enjoyed outdoors as much as it is indoors. The first floor features the living room, large kitchen, and dining room. On the second floor, you can find the primary suite with a sizable en suite with balcony access along with a pocket office, three secondary bedrooms, one with an en suite, and a hall bathroom. Live comfortably and efficiently with top-of-the-line features like Pella windows, geothermal heating and cooling, and solar power in the heart of Wheeler District.



All marketing materials are provided for informational and inspiration purposes only. Prices and fees subject to change.

## **1921 PIONEER ST**



## First floor:



Second floor: