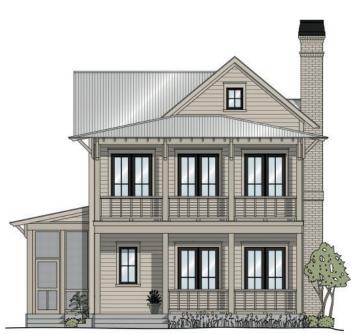

## WHEELER Home

## **1921 PIONEER ST**

With a wraparound porch, enclosed patio, and a balcony, this home will be enjoyed outdoors as much as it is indoors. The first floor features the living room, large kitchen, and dining room. On the second floor, you can find the primary suite with a sizable en suite with balcony access along with a pocket office, three secondary bedrooms, one with an en suite, and a hall bathroom. Live comfortably and efficiently with top-of-the-line features like Pella windows, geothermal heating and cooling, and solar power in the heart of Wheeler District.