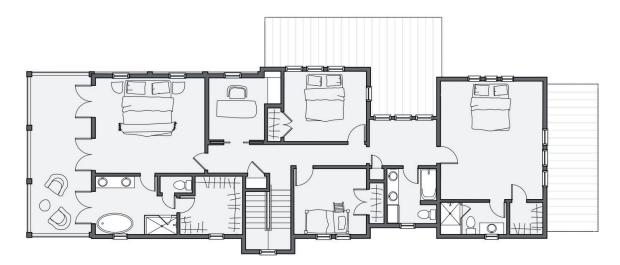

## WHEELER Home



## **1921 PIONEER ST**



With a wraparound porch, enclosed patio, and a balcony, this home will be enjoyed outdoors as much as it is indoors. The first floor features the living room, large kitchen, and dining room. On the second floor, you can find the primary suite with a sizable en suite with balcony access along with a pocket office, three secondary bedrooms, one with an en suite, and a hall bathroom. Live comfortably and efficiently with top-of-the-line features like Pella windows, geothermal heating and cooling, and solar power in the heart of Wheeler District.



All marketing materials are provided for informational and inspiration purposes only. Prices and fees subject to change.

## **1921 PIONEER ST**



## First floor:



Second floor: