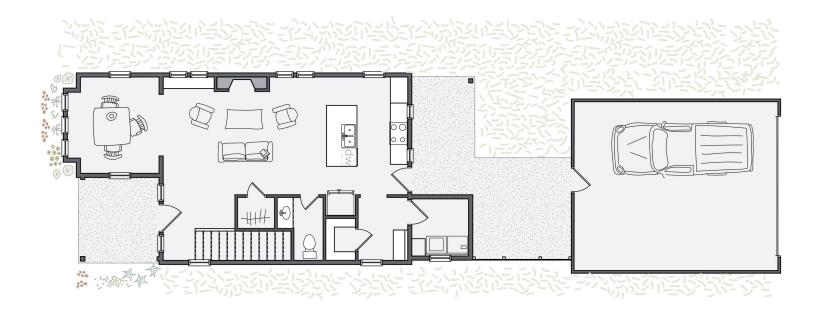

## 952 HANGAR DR

3 BED

2.5 BATH

1751 SF

\$575,000

The Osprey plan features an open-concept first-floor fit with a large dining room perfect for those who love to host. The first floor features the kitchen, mudroom, utility room, and powder bath. The second floor features the primary suite with an oversized walk-in closet and en-suite that includes a soaking tub and double vanities. The second floor also hosts two secondary bedrooms and a hall bath. Enjoy the simplicity of low-maintenance Wheeler living with geothermal heating and cooling, Pella windows, a private backyard, and a two-car garage.

## 952 HANGAR DR

First floor:

Second floor: