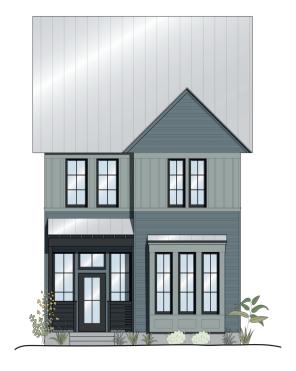

## WHEELER Home

## 952 HANGAR DR

3 BED

2.5 BATH

1751 SF

\$575,000

The Osprey plan features an open-concept first-floor fit with a large dining room perfect for those who love to host. The first floor features the kitchen, mudroom, utility room, and powder bath. The second floor features the primary suite with an oversized walk-in closet and en-suite that includes a soaking tub and double vanities. The second floor also hosts two secondary bedrooms and a hall bath. Enjoy the simplicity of low-maintenance Wheeler living with geothermal heating and cooling, Pella windows, a private backyard, and a two-car garage.