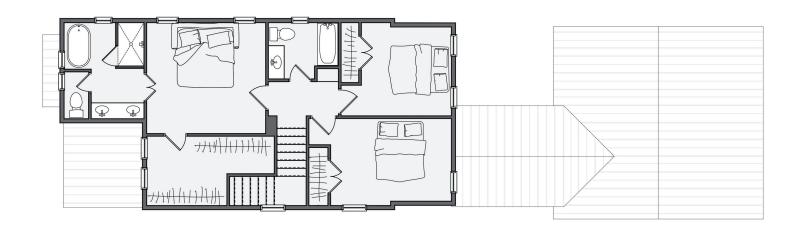

## 952 HANGAR DR

3 BED

2.5 BATH

1751 SF

\$575,000

The Osprey plan features an open-concept first-floor fit with a large dining room perfect for those who love to host. The first floor features the kitchen, mudroom, utility room, and powder bath. The second floor features the primary suite with an oversized walk-in closet and en-suite that includes a soaking tub and double vanities. The second floor also hosts two secondary bedrooms and a hall bath. Enjoy the simplicity of low-maintenance Wheeler living with geothermal heating and cooling, Pella windows, a private backyard, and a two-car garage.

## 952 HANGAR DR

First floor:

Second floor: