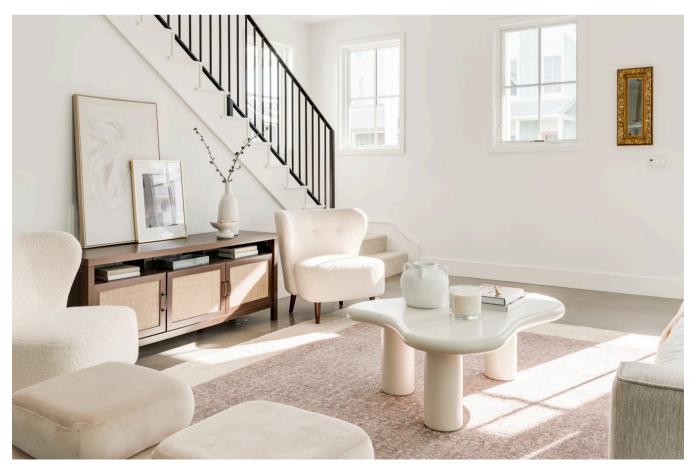

## 990 HANGAR DR

2 BED

2.5 BATH

1182 SF

\$399,000

The Fletcher is a perfect mix of comfortable living and a practical floorplan. The first-floor highlights lounging and dining with an open-concept living room and kitchen with an island. Expect natural light in a living room with five large windows and enjoy your private outdoor space through the side door. The second floor includes two bedrooms, each fitted with direct access to a bathroom and a walk-in closet. This home allows for community-style living through a shared courtyard and inviting front porch.