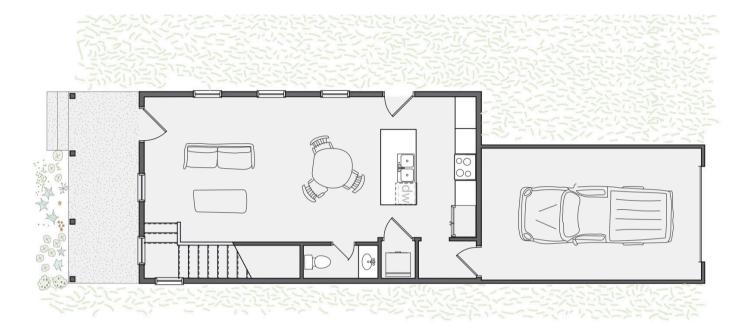

## 990 HANGAR DR

2 BED

2.5 BATH

1182 SF

\$399,000

The Fletcher is a perfect mix of comfortable living and a practical floorplan. The first-floor highlights lounging and dining with an open-concept living room and kitchen with an island. Expect natural light in a living room with five large windows and enjoy your private outdoor space through the side door. The second floor includes two bedrooms, each fitted with direct access to a bathroom and a walk-in closet. This home allows for community-style living through a shared courtyard and inviting front porch.

## 990 HANGAR DR

First floor:

Second floor: