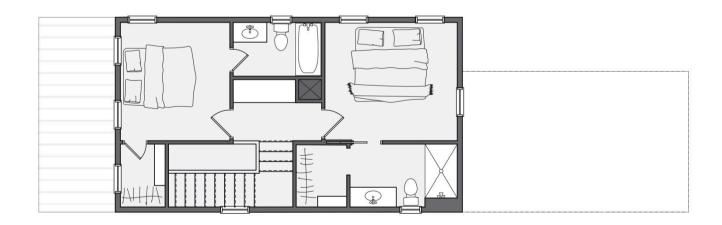

## 990 HANGAR DR

2 BED

2.5 BATH

1182 SF

\$399,000

The Fletcher is a perfect mix of comfortable living and a practical floorplan. The first-floor highlights lounging and dining with an open-concept living room and kitchen with an island. Expect natural light in a living room with five large windows and enjoy your private outdoor space through the side door. The second floor includes two bedrooms, each fitted with direct access to a bathroom and a walk-in closet. This home allows for community-style living through a shared courtyard and inviting front porch.

## 990 HANGAR DR

First floor:

Second floor: