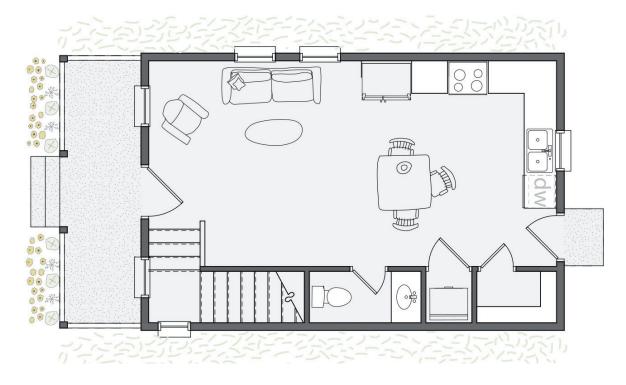

# WHEELER Home

#### 1018 HANGAR DR











2 BED

1.5 BATH

906 SF

\$310,000

Encouraging community living, this Wheeler cottage faces a large shared courtyard, creating a blend of comfort and connectivity. The ground floor features a living room, kitchen, walk-in pantry, and powder bathroom. Upstairs, two bedrooms complete this cozy cottage, one having private access to a shared bathroom. Additionally, this home enjoys the benefit of an inviting front porch and a private backyard. Expect lower utility costs with top-of-the-line features including Pella windows, and geothermal heating and cooling.



All marketing materials are provided for informational and inspiration purposes only. Prices and fees subject to change.

## 1018 HANGAR DR



#### First floor:



## Second floor: