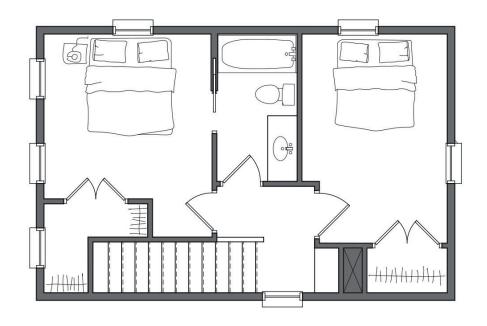

# WHEELER Home

#### 1018 HANGAR DR











2 BED

1.5 BATH

906 SF

\$310,000

Encouraging community living, this Wheeler cottage faces a large shared courtyard, creating a blend of comfort and connectivity. The ground floor features a living room, kitchen, walk-in pantry, and powder bathroom. Upstairs, two bedrooms complete this cozy cottage, one having private access to a shared bathroom. Additionally, this home enjoys the benefit of an inviting front porch and a private backyard. Expect lower utility costs with top-of-the-line features including Pella windows, and geothermal heating and cooling.



All marketing materials are provided for informational and inspiration purposes only. Prices and fees subject to change.

## 1018 HANGAR DR



#### First floor:



## Second floor: