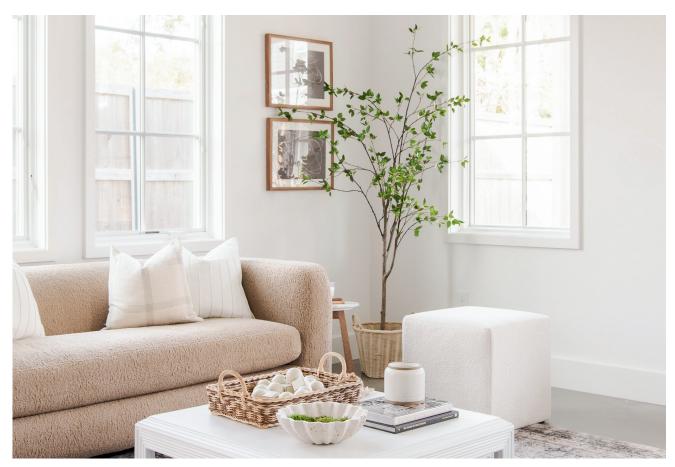

#### 1018 HANGAR DR

2 BED

1.5 BATH

906 SF

\$310,000

Encouraging community living, this Wheeler cottage faces a large shared courtyard, creating a blend of comfort and connectivity. The ground floor features a living room, kitchen, walk-in pantry, and powder bathroom. Upstairs, two bedrooms complete this cozy cottage, one having private access to a shared bathroom. Additionally, this home enjoys the benefit of an inviting front porch and a private backyard. Expect lower utility costs with top-of-the-line features including Pella windows, and geothermal heating and cooling.