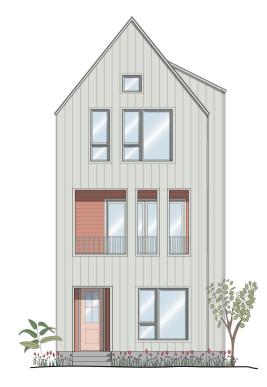

## 936 HANGAR DR

Boldly designed with inspiration drawn from Scandinavian row homes, this towering residence stands nearly 40 feet tall, showcasing a unique blend of functionality and style. The ground floor features a versatile flex space/bedroom along with a convenient tuck-under two-car garage, ensuring seamless parking and ample storage. The second story hosts a kitchen with an island, dining area, and living room. Enhancing the space, a 180 square-foot covered terrace and sliding glass wall redefine the seamless transition between indoor and outdoor living. The third floor host two bedrooms, including the primary suite adorned with tall vaulted ceilings and expansive windows that offer captivating views of the shared courtyard, the district, and the bustling skyline of downtown OKC.