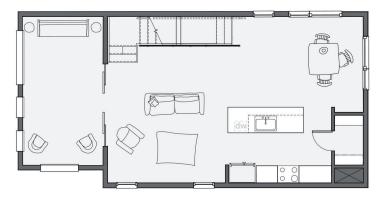

## 936 HANGAR DR

Boldly designed with inspiration drawn from Scandinavian row homes, this towering residence stands nearly 40 feet tall, showcasing a unique blend of functionality and style. The ground floor features a versatile flex space/bedroom along with a convenient tuck-under two-car garage, ensuring seamless parking and ample storage. The second story hosts a kitchen with an island, dining area, and living room. Enhancing the space, a 180 square-foot covered terrace and sliding glass wall redefine the seamless transition between indoor and outdoor living. The third floor host two bedrooms, including the primary suite adorned with tall vaulted ceilings and expansive windows that offer captivating views of the shared courtyard, the district, and the bustling skyline of downtown OKC.

## 936 HANGAR DR

First floor:

Second floor:

Third floor: