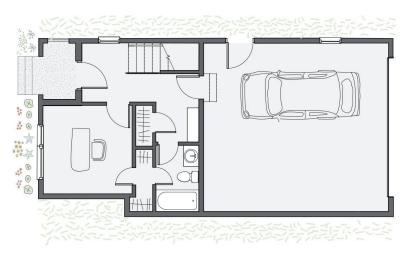

## 936 HANGAR DR

Boldly designed with inspiration drawn from Scandinavian row homes, this towering residence stands nearly 40 feet tall, showcasing a unique blend of functionality and style. The ground floor features a versatile flex space/bedroom along with a convenient tuck-under two-car garage, ensuring seamless parking and ample storage. The second story hosts a kitchen with an island, dining area, and living room. Enhancing the space, a 180 square-foot covered terrace and sliding glass wall redefine the seamless transition between indoor and outdoor living. The third floor host two bedrooms, including the primary suite adorned with tall vaulted ceilings and expansive windows that offer captivating views of the shared courtyard, the district, and the bustling skyline of downtown OKC.

## 936 HANGAR DR

First floor:

Second floor:

Third floor: