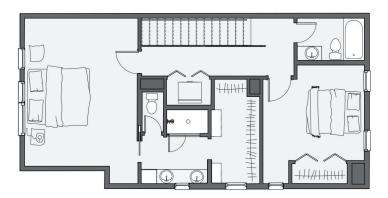

## 936 HANGAR DR

Boldly designed with inspiration drawn from Scandinavian row homes, this towering residence stands nearly 40 feet tall, showcasing a unique blend of functionality and style. The ground floor features a versatile flex space/bedroom along with a convenient tuck-under two-car garage, ensuring seamless parking and ample storage. The second story hosts a kitchen with an island, dining area, and living room. Enhancing the space, a 180 square-foot covered terrace and sliding glass wall redefine the seamless transition between indoor and outdoor living. The third floor host two bedrooms, including the primary suite adorned with tall vaulted ceilings and expansive windows that offer captivating views of the shared courtyard, the district, and the bustling skyline of downtown OKC.

## 936 HANGAR DR

First floor:

Second floor:

Third floor: