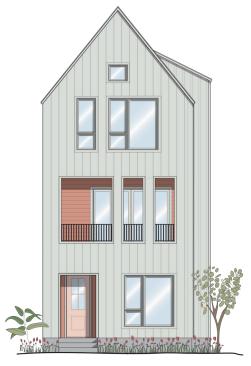

# WHEELER Home

#### 936 HANGAR DR

3 BED

3 BATH

1830 SF

\$619,000

Boldly designed with inspiration drawn from Scandinavian row homes, this towering residence stands nearly 40 feet tall, showcasing a unique blend of functionality and style. The ground floor features a versatile flex space/bedroom along with a convenient tuck-under two-car garage, ensuring seamless parking and ample storage. The second story hosts a kitchen with an island, dining area, and living room. Enhancing the space, a 180 square-foot covered terrace and sliding glass wall redefine the seamless transition between indoor and outdoor living. The third floor host two bedrooms, including the primary suite adorned with tall vaulted ceilings and expansive windows that offer captivating views of the shared courtyard, the district, and the bustling skyline of downtown OKC.