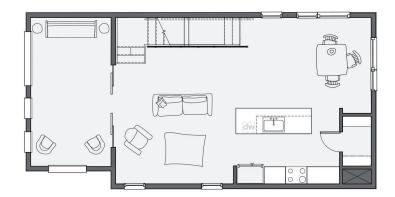

style. The ground floor features a versatile flex space/bedroom along with a convenient tuck-under two-car garage, ensuring seamless parking and ample storage. The second story hosts a kitchen with an island, dining area, and living room. Enhancing the space, a 180 square-foot covered terrace and sliding glass wall redefine the seamless transition between indoor and outdoor living. The third floor host two bedrooms, including the primary suite adorned with tall vaulted ceilings and expansive windows that offer captivating views of the shared courtyard, the district, and the bustling skyline of downtown OKC.



All marketing materials are provided for informational and inspiration purposes only. Prices and fees subject to change.

### 936 HANGAR DR



### First floor:



### Second floor:



## Third floor: