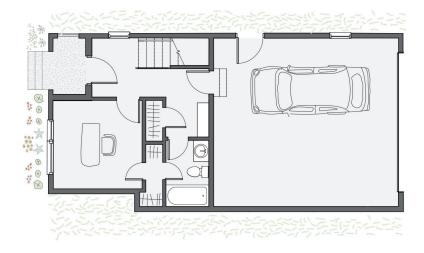

of functionality and style. The ground floor features a versatile flex space/bedroom along with a convenient tuck-under two-car garage, ensuring seamless parking and ample storage. The second story hosts a kitchen with an island, dining area, and living room. Enhancing the space, a 180 square-foot covered terrace and sliding glass wall redefine the seamless transition between indoor and outdoor living. The third floor host two bedrooms, including the primary suite adorned with tall vaulted ceilings and expansive windows that offer captivating views of the shared courtyard, the district, and the bustling skyline of downtown OKC.



All marketing materials are provided for informational and inspiration purposes only. Prices and fees subject to change.

### 936 HANGAR DR



### First floor:



### Second floor:



## Third floor: