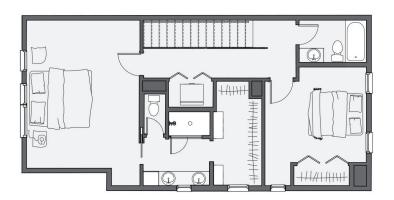

loor features a versatile flex space/bedroom along with a convenient tuck-under two-car garage, ensuring seamless parking and ample storage. The second story hosts a kitchen with an island, dining area, and living room. Enhancing the space, a 180 square-foot covered terrace and sliding glass wall redefine the seamless transition between indoor and outdoor living. The third floor host two bedrooms, including the primary suite adorned with tall vaulted ceilings and expansive windows that offer captivating views of the shared courtyard, the district, and the bustling skyline of downtown OKC.



All marketing materials are provided for informational and inspiration purposes only. Prices and fees subject to change.

### 936 HANGAR DR



### First floor:



### Second floor:



## Third floor: