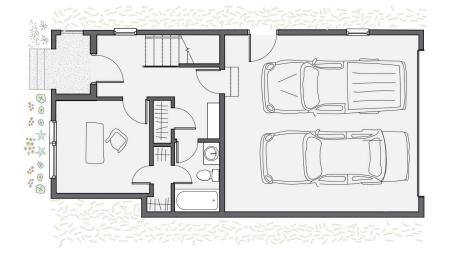

of functionality and style. The ground floor features a versatile flex space/bedroom along with a convenient tuck-under two-car garage, ensuring seamless parking and ample storage. The second story hosts a kitchen with an island, dining area, and living room. Enhancing the space, a 180 square-foot covered terrace and sliding glass wall redefine the seamless transition between indoor and outdoor living. The third floor host two bedrooms, including the primary suite adorned with tall vaulted ceilings and expansive windows that offer captivating views of the shared courtyard, the district, and the bustling skyline of downtown OKC.



All marketing materials are provided for informational and inspiration purposes only. Prices and fees subject to change.

### 938 HANGAR DR



### First floor:



### Second floor:



## Third floor: