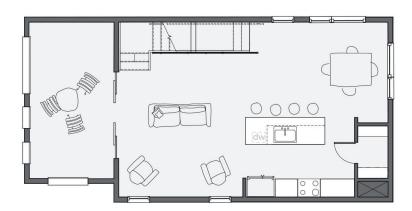

style. The ground floor features a versatile flex space/bedroom along with a convenient tuck-under two-car garage, ensuring seamless parking and ample storage. The second story hosts a kitchen with an island, dining area, and living room. Enhancing the space, a 180 square-foot covered terrace and sliding glass wall redefine the seamless transition between indoor and outdoor living. The third floor host two bedrooms, including the primary suite adorned with tall vaulted ceilings and expansive windows that offer captivating views of the shared courtyard, the district, and the bustling skyline of downtown OKC.



All marketing materials are provided for informational and inspiration purposes only. Prices and fees subject to change.

### 938 HANGAR DR



### First floor:



### Second floor:



## Third floor: