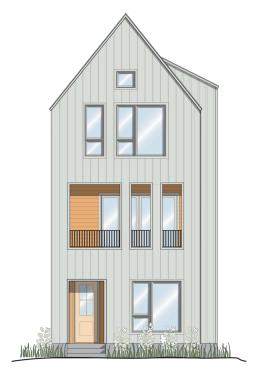

# WHEELER Home

#### 938 HANGAR DR

3 BED

3 BATH

1830 SF

SF \$629,000

Boldly designed with inspiration drawn from Scandinavian row homes, this towering residence stands nearly 40 feet tall, showcasing a unique blend of functionality and style. The ground floor features a versatile flex space/bedroom along with a convenient tuck-under two-car garage, ensuring seamless parking and ample storage. The second story hosts a kitchen with an island, dining area, and living room. Enhancing the space, a 180 square-foot covered terrace and sliding glass wall redefine the seamless transition between indoor and outdoor living. The third floor host two bedrooms, including the primary suite adorned with tall vaulted ceilings and expansive windows that offer captivating views of the shared courtyard, the district, and the bustling skyline of downtown OKC.