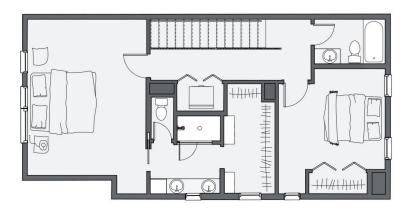

loor features a versatile flex space/bedroom along with a convenient tuck-under two-car garage, ensuring seamless parking and ample storage. The second story hosts a kitchen with an island, dining area, and living room. Enhancing the space, a 180 square-foot covered terrace and sliding glass wall redefine the seamless transition between indoor and outdoor living. The third floor host two bedrooms, including the primary suite adorned with tall vaulted ceilings and expansive windows that offer captivating views of the shared courtyard, the district, and the bustling skyline of downtown OKC.



All marketing materials are provided for informational and inspiration purposes only. Prices and fees subject to change.

### 938 HANGAR DR



### First floor:



### Second floor:



## Third floor: