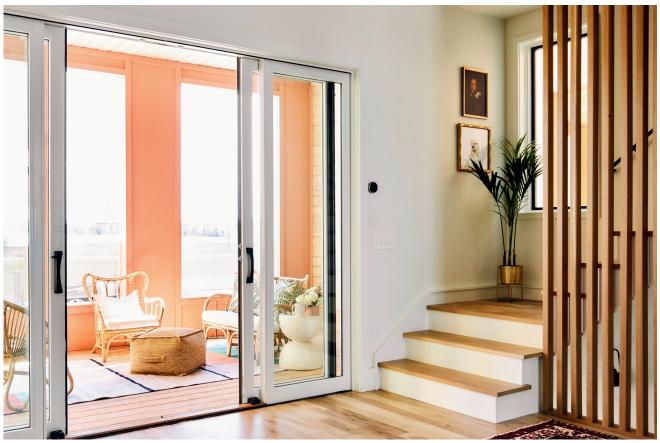

#### 938 HANGAR DR

3 BED

3 BATH

1830 SF

SF \$629,000

Boldly designed with inspiration drawn from Scandinavian row homes, this towering residence stands nearly 40 feet tall, showcasing a unique blend of functionality and style. The ground floor features a versatile flex space/bedroom along with a convenient tuck-under two-car garage, ensuring seamless parking and ample storage. The second story hosts a kitchen with an island, dining area, and living room. Enhancing the space, a 180 square-foot covered terrace and sliding glass wall redefine the seamless transition between indoor and outdoor living. The third floor host two bedrooms, including the primary suite adorned with tall vaulted ceilings and expansive windows that offer captivating views of the shared courtyard, the district, and the bustling skyline of downtown OKC.