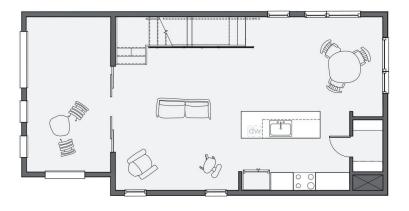

lity and style. The ground floor features a versatile flex space/bedroom along with a convenient tuck-under two-car garage, ensuring seamless parking and ample storage. The second story hosts a kitchen with an island, dining area, and living room. Enhancing the space, a 180 square-foot covered terrace and sliding glass wall redefine the seamless transition between indoor and outdoor living. The third floor host two bedrooms, including the primary suite adorned with tall vaulted ceilings and expansive windows that offer captivating views of the shared courtyard, the district, and the bustling skyline of downtown OKC.



All marketing materials are provided for informational and inspiration purposes only. Prices and fees subject to change.

## 940 HANGAR DR



First floor:



Second floor:



Third floor: