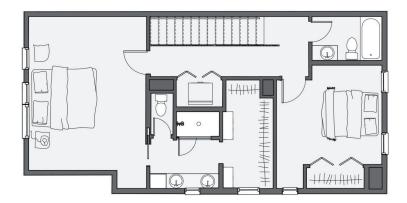

The ground floor features a versatile flex space/bedroom along with a convenient tuck-under two-car garage, ensuring seamless parking and ample storage. The second story hosts a kitchen with an island, dining area, and living room. Enhancing the space, a 180 square-foot covered terrace and sliding glass wall redefine the seamless transition between indoor and outdoor living. The third floor host two bedrooms, including the primary suite adorned with tall vaulted ceilings and expansive windows that offer captivating views of the shared courtyard, the district, and the bustling skyline of downtown OKC.



All marketing materials are provided for informational and inspiration purposes only. Prices and fees subject to change.

## 940 HANGAR DR



First floor:



Second floor:



Third floor: