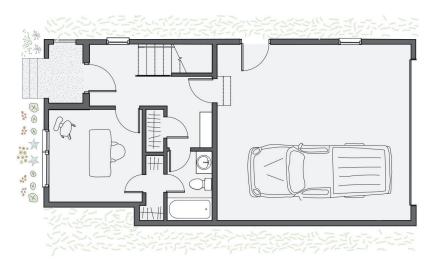

lend of functionality and style. The ground floor features a versatile flex space/bedroom along with a convenient tuck-under two-car garage, ensuring seamless parking and ample storage. The second story hosts a kitchen with an island, dining area, and living room. Enhancing the space, a 180 square-foot covered terrace and sliding glass wall redefine the seamless transition between indoor and outdoor living. The third floor host two bedrooms, including the primary suite adorned with tall vaulted ceilings and expansive windows that offer captivating views of the shared courtyard, the district, and the bustling skyline of downtown OKC.



All marketing materials are provided for informational and inspiration purposes only. Prices and fees subject to change.

## 940 HANGAR DR



First floor:



Second floor:



Third floor: