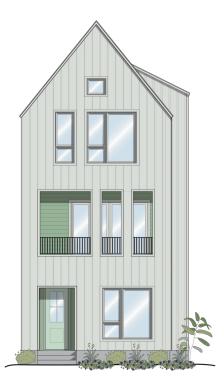

## 940 HANGAR DR

Boldly designed with inspiration drawn from Scandinavian row homes, this towering residence stands nearly 40 feet tall, showcasing a unique blend of functionality and style. The ground floor features a versatile flex space/bedroom along with a convenient tuck-under two-car garage, ensuring seamless parking and ample storage. The second story hosts a kitchen with an island, dining area, and living room. Enhancing the space, a 180 square-foot covered terrace and sliding glass wall redefine the seamless transition between indoor and outdoor living. The third floor host two bedrooms, including the primary suite adorned with tall vaulted ceilings and expansive windows that offer captivating views of the shared courtyard, the district, and the bustling skyline of downtown OKC.