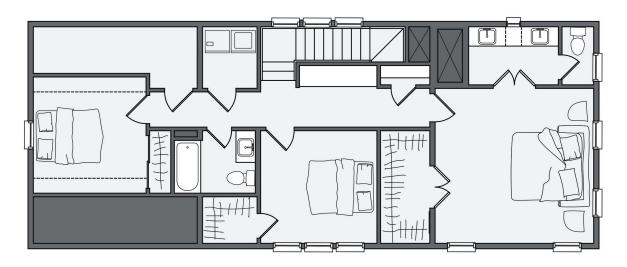

#### 1002 HANGAR DR

3 BED

2.5 BATH

1717 SF

\$555,000

This home combines both daily comfort and community living. The main level features a great room-style living area, dining space, and kitchen with plenty of natural light, creating a warm and inviting setting. Upstairs includes a primary suite, en suite bath, walk-in closet, two secondary bedrooms, full hall bath, and a utility room. Outside, a covered porch offers a perfect spot for relaxation, while the shared courtyard space enhances the sense of community. With direct access to a two-car garage and nearby amenities, this home is contemporary living at its best.

## Second floor: