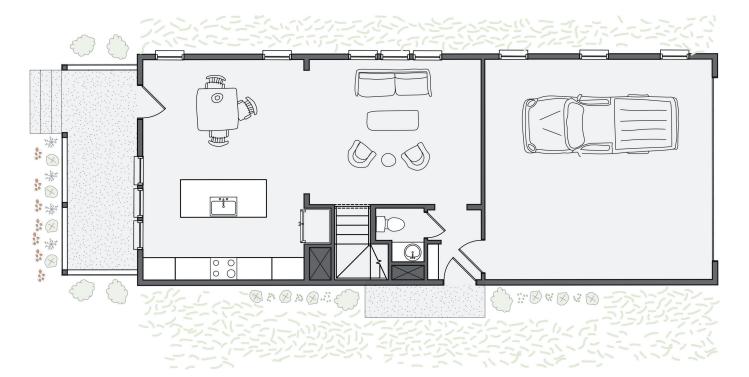

1002 HANGAR DR











3 BED

2.5 BATH

1717 SF

\$555,000

This home combines both daily comfort and community living. The main level features a great room-style living area, dining space, and kitchen with plenty of natural light, creating a warm and inviting setting. Upstairs includes a primary suite, en suite bath, walk-in closet, two secondary bedrooms, full hall bath, and a utility room. Outside, a covered porch offers a perfect spot for relaxation, while the shared courtyard space enhances the sense of community. With direct access to a two-car garage and nearby amenities, this home is contemporary living at its best.



All marketing materials are provided for informational and inspiration purposes only. Prices and fees subject to change.

### 1002 HANGAR DR



### First floor:



## Second floor: