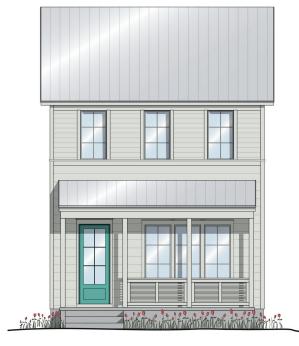

# WHEELER Home

#### 1002 HANGAR DR

3 BED

2.5 BATH

1717 SF

\$555,000

This home combines both daily comfort and community living. The main level features a great room-style living area, dining space, and kitchen with plenty of natural light, creating a warm and inviting setting. Upstairs includes a primary suite, en suite bath, walk-in closet, two secondary bedrooms, full hall bath, and a utility room. Outside, a covered porch offers a perfect spot for relaxation, while the shared courtyard space enhances the sense of community. With direct access to a two-car garage and nearby amenities, this home is contemporary living at its best.

### 1002 HANGAR DR