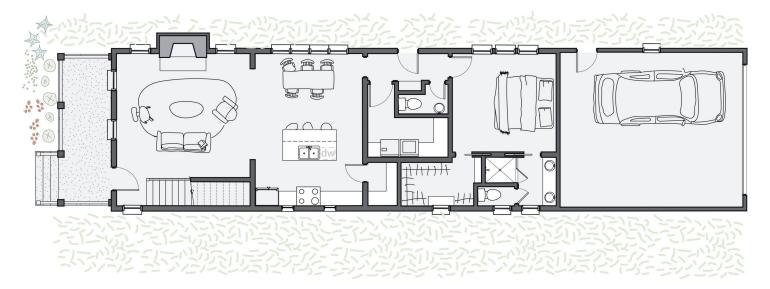

# First floor:

#### 956 HANGAR DR

3 BED

2.5 BATH

2456 SF

\$745,000

Visit with neighbors from your porch, or start the party inside with ample living space for entertaining. The main floor features a gourmet kitchen, dining area, and a great room-style living area with a fireplace. The primary suite is on the first floor, along with a powder bath, and utility room with access to the attached two-car garage. The second floor consists of two secondary bedrooms and a bathroom, while the third floor offers a flexible space that can be transformed into a secondary living space or a private guest suite.