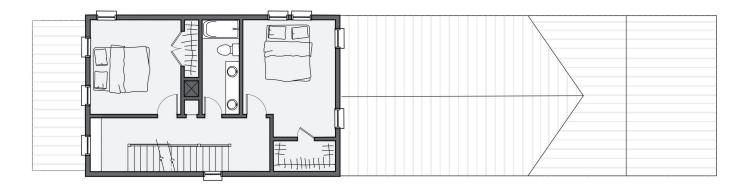

## Second floor:

#### 956 HANGAR DR

3 BED

2.5 BATH

2456 SF

\$745,000

Visit with neighbors from your porch, or start the party inside with ample living space for entertaining. The main floor features a gourmet kitchen, dining area, and a great room-style living area with a fireplace. The primary suite is on the first floor, along with a powder bath, and utility room with access to the attached two-car garage. The second floor consists of two secondary bedrooms and a bathroom, while the third floor offers a flexible space that can be transformed into a secondary living space or a private guest suite.