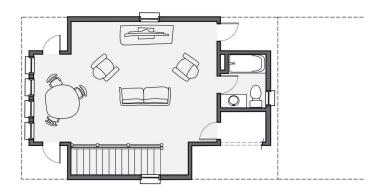

6 HANGAR DR











3 BED

2.5 BATH

2456 SF

\$745,000

Visit with neighbors from your porch, or start the party inside with ample living space for entertaining. The main floor features a gourmet kitchen, dining area, and a great room-style living area with a fireplace. The primary suite is on the first floor, along with a powder bath, and utility room with access to the attached two-car garage. The second floor consists of two secondary bedrooms and a bathroom, while the third floor offers a flexible space that can be transformed into a secondary living space or a private guest suite.



All marketing materials are provided for informational and inspiration purposes only. Prices and fees subject to change.

### 956 HANGAR DR



# First floor:



## Second floor:



#### Third floor: