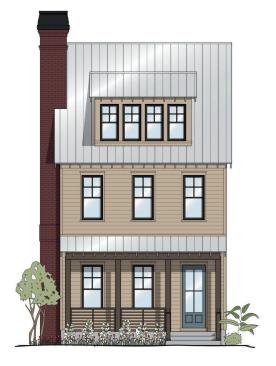

# WHEELER Home

#### 956 HANGAR DR

3 BED

2.5 BATH

2456 SF

\$745,000

Visit with neighbors from your porch, or start the party inside with ample living space for entertaining. The main floor features a gourmet kitchen, dining area, and a great room-style living area with a fireplace. The primary suite is on the first floor, along with a powder bath, and utility room with access to the attached two-car garage. The second floor consists of two secondary bedrooms and a bathroom, while the third floor offers a flexible space that can be transformed into a secondary living space or a private guest suite.