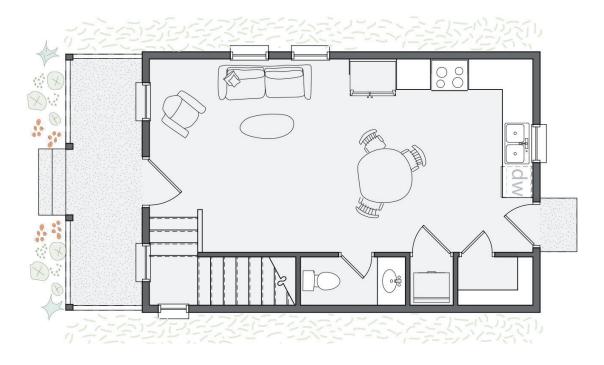

#### **1022 HANGAR DR**

2 BED

1.5 BATH

906 SF

\$299,000

Encouraging community living, this Wheeler cottage faces a large shared courtyard, creating a blend of comfort and connectivity. The ground floor features a living room, kitchen, walk-in pantry, and powder bathroom. Upstairs, two bedrooms complete this cozy cottage, one having private access to a shared bathroom. Additionally, this home enjoys the benefit of an inviting front porch and a private backyard. Expect lower utility costs with top-of-the-line features including Pella windows, and geothermal heating and cooling.

### First floor: