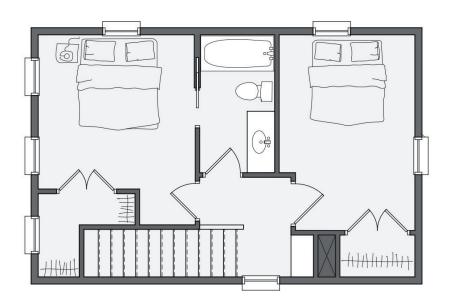

#### **1022 HANGAR DR**

2 BED

1.5 BATH

906 SF

\$299,000

Encouraging community living, this Wheeler cottage faces a large shared courtyard, creating a blend of comfort and connectivity. The ground floor features a living room, kitchen, walk-in pantry, and powder bathroom. Upstairs, two bedrooms complete this cozy cottage, one having private access to a shared bathroom. Additionally, this home enjoys the benefit of an inviting front porch and a private backyard. Expect lower utility costs with top-of-the-line features including Pella windows, and geothermal heating and cooling.

## Second floor: