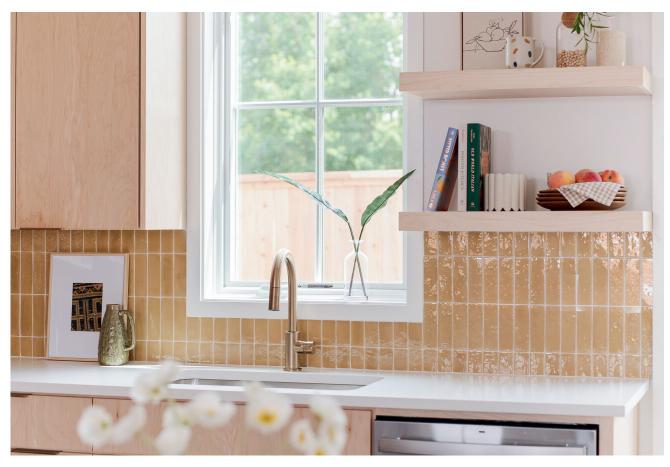

#### **1022 HANGAR DR**

2 BED

1.5 BATH

906 SF

\$299,000

Encouraging community living, this Wheeler cottage faces a large shared courtyard, creating a blend of comfort and connectivity. The ground floor features a living room, kitchen, walk-in pantry, and powder bathroom. Upstairs, two bedrooms complete this cozy cottage, one having private access to a shared bathroom. Additionally, this home enjoys the benefit of an inviting front porch and a private backyard. Expect lower utility costs with top-of-the-line features including Pella windows, and geothermal heating and cooling.