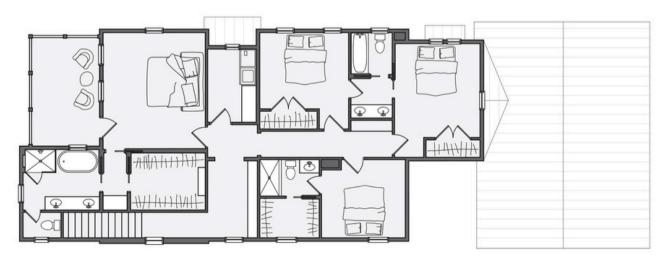

A corner lot gem in Wheeler, this two-story estate home checks off all of the must-haves of a family home with timeless finishes and a functional layout perfect for entertaining. The spacious entryway leads to a grand kitchen surrounded by windows and counter space galore. The living room opens onto a courtyard which is anchored by indoor and outdoor fireplaces. A vaulted primary suite, upstairs utility, large mudroom, pocket office and a flex-space make this house ideal for everyday living. This home is equipped with Pella windows, and geothermal heating and cooling for maximum efficiency and convenience.



All marketing materials are provided for informational and inspiration purposes only. Prices and fees subject to change.

## 920 HANGAR DR



## First floor:



#### Second floor: