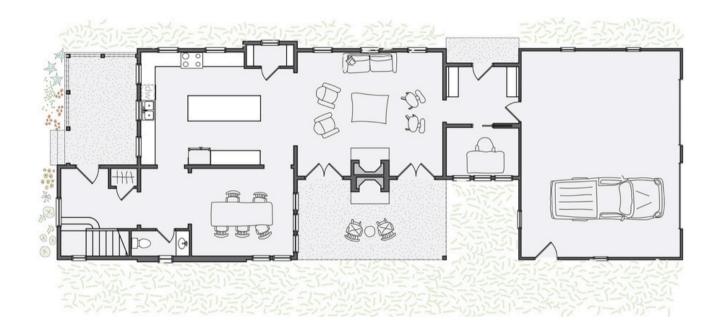

* 

2800 SF

\$985,000

A corner lot gem in Wheeler, this two-story estate home checks off all of the must-haves of a family home with timeless finishes and a functional layout perfect for entertaining. The spacious entryway leads to a grand kitchen surrounded by windows and counter space galore. The living room opens onto a courtyard which is anchored by indoor and outdoor fireplaces. A vaulted primary suite, upstairs utility, large mudroom, pocket office and a flex-space make this house ideal for everyday living. This home is equipped with Pella windows, and geothermal heating and cooling for maximum efficiency and convenience.



All marketing materials are provided for informational and inspiration purposes only. Prices and fees subject to change.

## 920 HANGAR DR



## First floor:



#### Second floor: