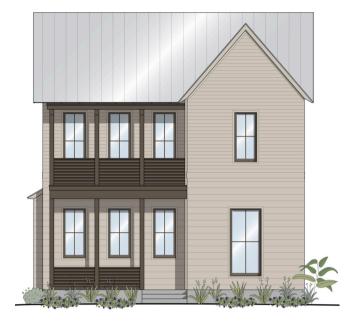

# WHEELER Home

#### 920 HANGAR DR

4 BED

**3.5 BATH** 

2800 SF

\$985,000

A corner lot gem in Wheeler, this two-story estate home checks off all of the must-haves of a family home with timeless finishes and a functional layout perfect for entertaining. The spacious entryway leads to a grand kitchen surrounded by windows and counter space galore. The living room opens onto a courtyard which is anchored by indoor and outdoor fireplaces. A vaulted primary suite, upstairs utility, large mudroom, pocket office and a flex-space make this house ideal for everyday living. This home is equipped with Pella windows, and geothermal heating and cooling for maximum efficiency and convenience.