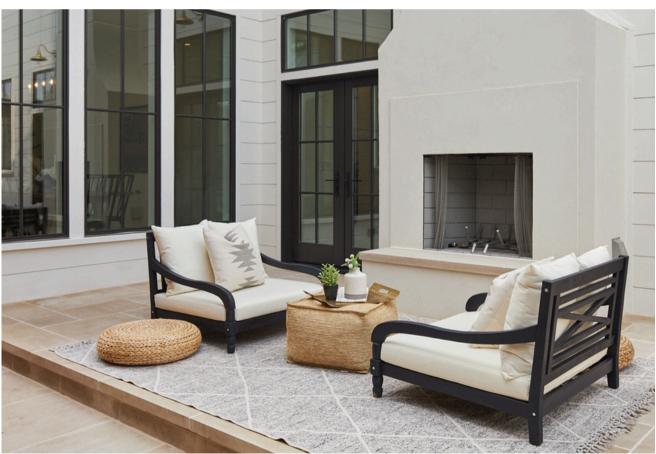

#### 920 HANGAR DR

4 BED

**3.5 BATH** 

2800 SF

\$985,000

A corner lot gem in Wheeler, this two-story estate home checks off all of the must-haves of a family home with timeless finishes and a functional layout perfect for entertaining. The spacious entryway leads to a grand kitchen surrounded by windows and counter space galore. The living room opens onto a courtyard which is anchored by indoor and outdoor fireplaces. A vaulted primary suite, upstairs utility, large mudroom, pocket office and a flex-space make this house ideal for everyday living. This home is equipped with Pella windows, and geothermal heating and cooling for maximum efficiency and convenience.