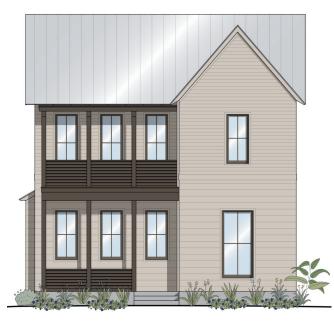

## 920 HANGAR DR

A corner lot gem in Wheeler, this two-story estate home checks off all of the must-haves of a family home with timeless finishes and a functional layout perfect for entertaining. The spacious entryway leads to a grand kitchen surrounded by windows and counter space galore. The living room opens onto a courtyard which is anchored by indoor and outdoor fireplaces. A vaulted primary suite, upstairs utility, large mudroom, pocket office and a flexspace make this house ideal for everyday living. This home is equipped with Pella windows, and geothermal heating and cooling for maximum efficiency and convenience.