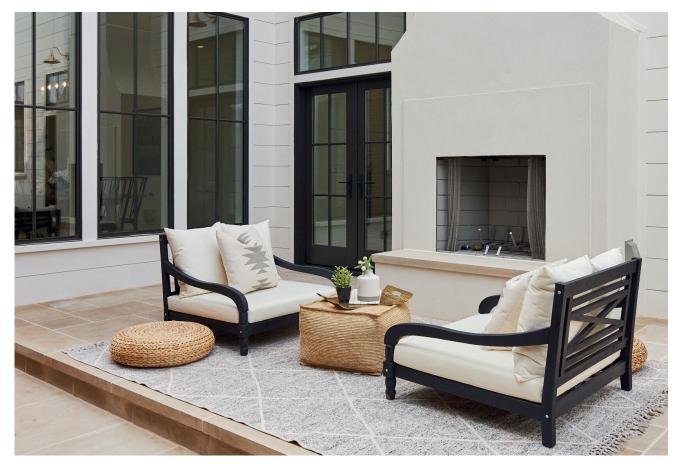

## 920 HANGAR DR

A corner lot gem in Wheeler, this two-story estate home checks off all of the must-haves of a family home with timeless finishes and a functional layout perfect for entertaining. The spacious entryway leads to a grand kitchen surrounded by windows and counter space galore. The living room opens onto a courtyard which is anchored by indoor and outdoor fireplaces. A vaulted primary suite, upstairs utility, large mudroom, pocket office and a flexspace make this house ideal for everyday living. This home is equipped with Pella windows, and geothermal heating and cooling for maximum efficiency and convenience.