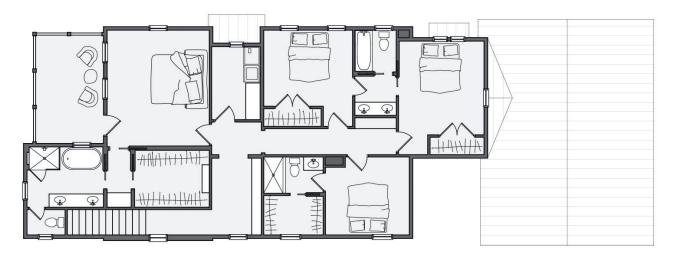

AR DR





A corner lot gem in Wheeler, this two-story estate home checks off all of the must-haves of a family home with timeless finishes and a functional layout perfect for entertaining. The spacious entryway leads to a grand kitchen surrounded by windows and counter space galore. The living room opens onto a courtyard which is anchored by indoor and outdoor fireplaces. A vaulted primary suite, upstairs utility, large mudroom, pocket office and a flexspace make this house ideal for everyday living. This home is equipped with Pella windows, and geothermal heating and cooling for maximum efficiency and convenience.



All marketing materials are provided for informational and inspiration purposes only. Prices and fees subject to change.

## 920 HANGAR DR



First floor:



Second floor: