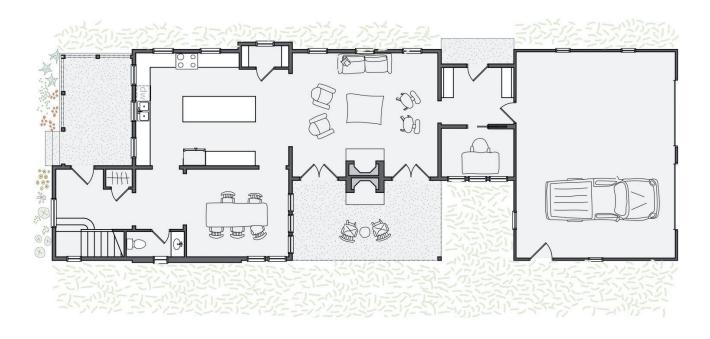

## 920 HANGAR DR





A corner lot gem in Wheeler, this two-story estate home checks off all of the must-haves of a family home with timeless finishes and a functional layout perfect for entertaining. The spacious entryway leads to a grand kitchen surrounded by windows and counter space galore. The living room opens onto a courtyard which is anchored by indoor and outdoor fireplaces. A vaulted primary suite, upstairs utility, large mudroom, pocket office and a flexspace make this house ideal for everyday living. This home is equipped with Pella windows, and geothermal heating and cooling for maximum efficiency and convenience.



All marketing materials are provided for informational and inspiration purposes only. Prices and fees subject to change.

## 920 HANGAR DR



First floor:



Second floor: