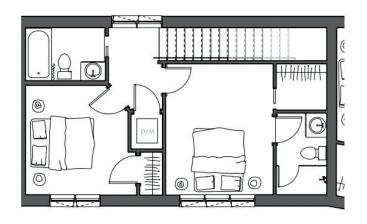

#### 946 HANGAR DR











2 BED

**2.5 BATH** 

1087 SF

\$340,000

This Wheeler District townhome blends comfort and practicality seamlessly. Offering modern living with a touch of classic elegance, the first floor hosts an open-concept living room and kitchen with an island. Large windows throughout the home invite plenty of natural light, creating a warm and inviting atmosphere. The second floor includes two spacious bedrooms, each fitted with direct access to a bathroom and a walk-in closet. This home is perfect for families, young professionals, or anyone looking for a vibrant community lifestyle.



All marketing materials are provided for informational and inspiration purposes only. Prices and fees subject to change.

### 946 HANGAR DR



### First floor:



## Second floor: