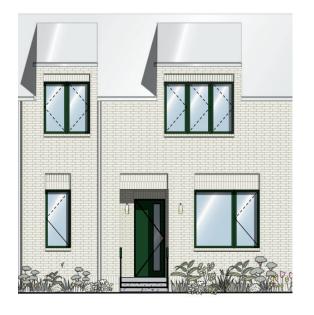

# WHEELER Home

#### 946 HANGAR DR

2 BED

**2.5 BATH** 

1087 SF

\$340,000

This Wheeler District townhome blends comfort and practicality seamlessly. Offering modern living with a touch of classic elegance, the first floor hosts an open-concept living room and kitchen with an island. Large windows throughout the home invite plenty of natural light, creating a warm and inviting atmosphere. The second floor includes two spacious bedrooms, each fitted with direct access to a bathroom and a walk-in closet. This home is perfect for families, young professionals, or anyone looking for a vibrant community lifestyle.

### 946 HANGAR DR