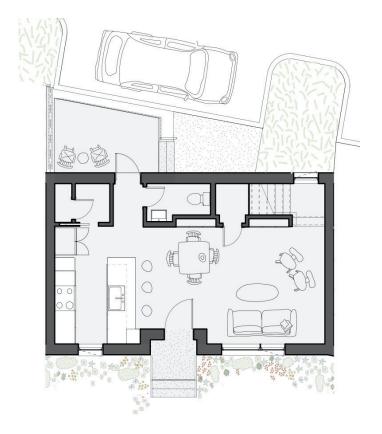

# WHEELER Home

#### 946 HANGAR DR











2 BED

**2.5 BATH** 

1087 SF

\$340,000

This Wheeler District townhome blends comfort and practicality seamlessly. Offering modern living with a touch of classic elegance, the first floor hosts an open-concept living room and kitchen with an island. Large windows throughout the home invite plenty of natural light, creating a warm and inviting atmosphere. The second floor includes two spacious bedrooms, each fitted with direct access to a bathroom and a walk-in closet. This home is perfect for families, young professionals, or anyone looking for a vibrant community lifestyle.



All marketing materials are provided for informational and inspiration purposes only. Prices and fees subject to change.

### 946 HANGAR DR



### First floor:



## Second floor: