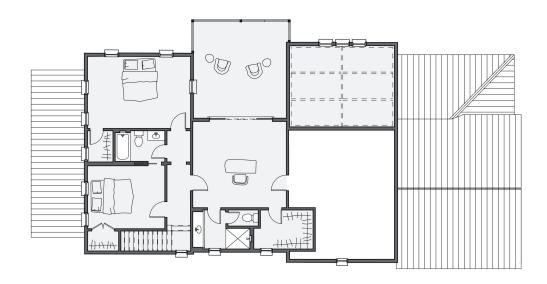

custom home sits on a prominent corner lot in the heart of Wheeler District, offering a perfect blend of luxury and functionality. Thoughtfully upgraded, it features a first-floor primary suite with two walk-in closets and a spalike bath. The open dining area flows to a covered patio with heaters, perfect for entertaining. Upstairs, three bedrooms include one with balcony access, plus 400+ sq. ft. of flexible space for a bonus room. A workshop off the garage and a whole-home generator add rare conveniences. With high-end finishes and unique features, this is a one-of-a-kind opportunity in Wheeler District.



All marketing materials are provided for informational and inspiration purposes only. Prices and fees subject to change.

## 1700 RUNWAY BLVD



## First floor:



## Second floor: