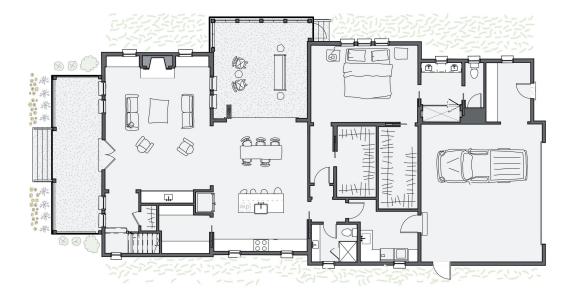

F

\$1,150,000

This custom home sits on a prominent corner lot in the heart of Wheeler District, offering a perfect blend of luxury and functionality. Thoughtfully upgraded, it features a first-floor primary suite with two walk-in closets and a spalike bath. The open dining area flows to a covered patio with heaters, perfect for entertaining. Upstairs, three bedrooms include one with balcony access, plus 400+ sq. ft. of flexible space for a bonus room. A workshop off the garage and a whole-home generator add rare conveniences. With high-end finishes and unique features, this is a one-of-a-kind opportunity in Wheeler District.



All marketing materials are provided for informational and inspiration purposes only. Prices and fees subject to change.

## 1700 RUNWAY BLVD



## First floor:



## Second floor: