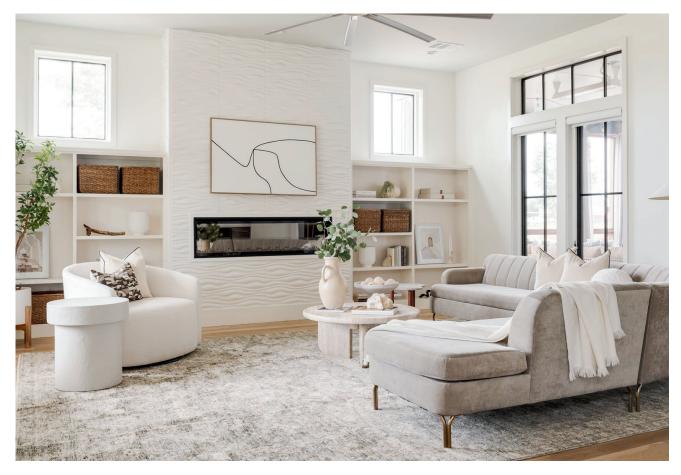

### 1700 RUNWAY BLVD

4 BED

4 RATH

3050 SF

\$1,150,000

This custom home sits on a prominent corner lot in the heart of Wheeler District, offering a perfect blend of luxury and functionality. Thoughtfully upgraded, it features a first-floor primary suite with two walk-in closets and a spalike bath. The open dining area flows to a covered patio with heaters, perfect for entertaining. Upstairs, three bedrooms include one with balcony access, plus 400+ sq. ft. of flexible space for a bonus room. A workshop off the garage and a whole-home generator add rare conveniences. With high-end finishes and unique features, this is a one-of-a-kind opportunity in Wheeler District.