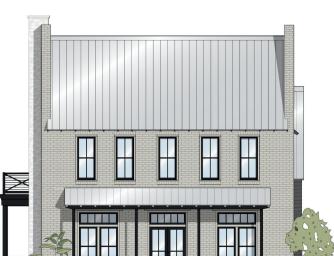

# WHEELER Home

### 1700 RUNWAY BLVD

4 BED

4 RATH

3050 SF

\$1,150,000

This custom home sits on a prominent corner lot in the heart of Wheeler District, offering a perfect blend of luxury and functionality. Thoughtfully upgraded, it features a first-floor primary suite with two walk-in closets and a spalike bath. The open dining area flows to a covered patio with heaters, perfect for entertaining. Upstairs, three bedrooms include one with balcony access, plus 400+ sq. ft. of flexible space for a bonus room. A workshop off the garage and a whole-home generator add rare conveniences. With high-end finishes and unique features, this is a one-of-a-kind opportunity in Wheeler District.