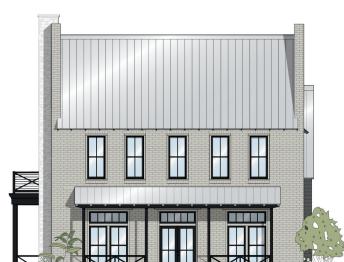

# WHEELER Home

### 1700 RUNWAY BLVD

4 BED

4 BATH

3050 SF

\$999,000

This custom home sits on a prominent corner lot in the heart of Wheeler District, offering a perfect blend of luxury and functionality. Thoughtfully upgraded, it features a first-floor primary suite with two walk-in closets and a spalike bath. The open dining area flows to a covered patio with heaters, perfect for entertaining. Upstairs, three bedrooms include one with balcony access, plus 400+ sq. ft. of flexible space for a bonus room. A workshop off the garage and a whole-home generator add rare conveniences. With high-end finishes and unique features, this is a one-of-a-kind opportunity in Wheeler District.