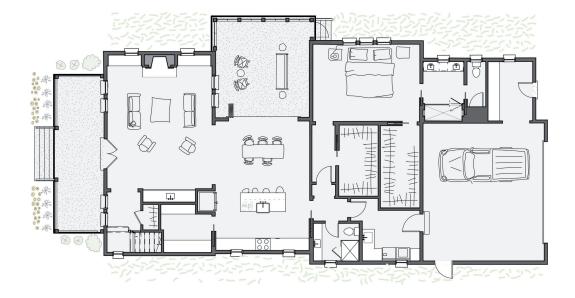

SF

\$999,000

This custom home sits on a prominent corner lot in the heart of Wheeler District, offering a perfect blend of luxury and functionality. Thoughtfully upgraded, it features a first-floor primary suite with two walk-in closets and a spalike bath. The open dining area flows to a covered patio with heaters, perfect for entertaining. Upstairs, three bedrooms include one with balcony access, plus 400+ sq. ft. of flexible space for a bonus room. A workshop off the garage and a whole-home generator add rare conveniences. With high-end finishes and unique features, this is a one-of-a-kind opportunity in Wheeler District.



All marketing materials are provided for informational and inspiration purposes only. Prices and fees subject to change.

## 1700 RUNWAY BLVD



## First floor:



## Second floor: