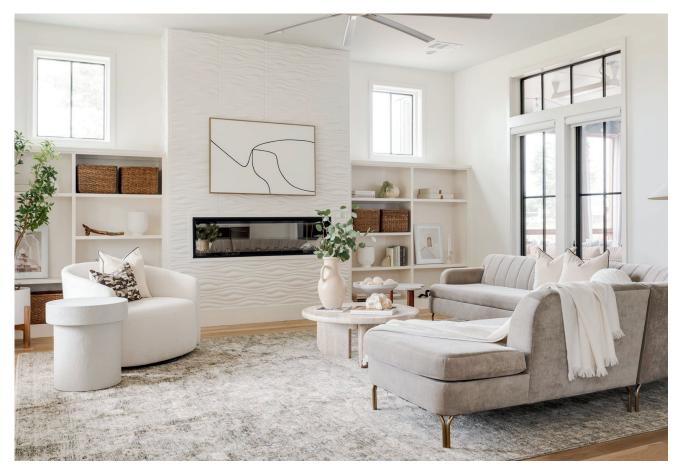

### 1700 RUNWAY BLVD

4 BED

4 BATH

3050 SF

\$999,000

This custom home sits on a prominent corner lot in the heart of Wheeler District, offering a perfect blend of luxury and functionality. Thoughtfully upgraded, it features a first-floor primary suite with two walk-in closets and a spalike bath. The open dining area flows to a covered patio with heaters, perfect for entertaining. Upstairs, three bedrooms include one with balcony access, plus 400+ sq. ft. of flexible space for a bonus room. A workshop off the garage and a whole-home generator add rare conveniences. With high-end finishes and unique features, this is a one-of-a-kind opportunity in Wheeler District.