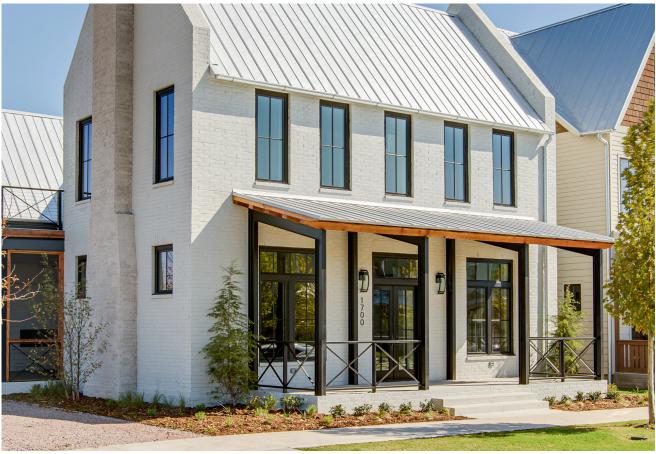

# WHEELER Home

### 1700 RUNWAY BLVD

4 BED

4 BATH

3050 SF

\$1,200,000

This custom home sits on a prominent corner lot in the heart of Wheeler District, offering a perfect blend of luxury and functionality. Thoughtfully upgraded, it features a first-floor primary suite with two walk-in closets and a spalike bath. The open dining area flows to a covered patio with heaters, perfect for entertaining. Upstairs, three bedrooms include one with balcony access, plus 400+ sq. ft. of flexible space for a bonus room. A workshop off the garage and a whole-home generator add rare conveniences. With high-end finishes and unique features, this is a one-of-a-kind opportunity in Wheeler District.

## 1700 RUNWAY BLVD