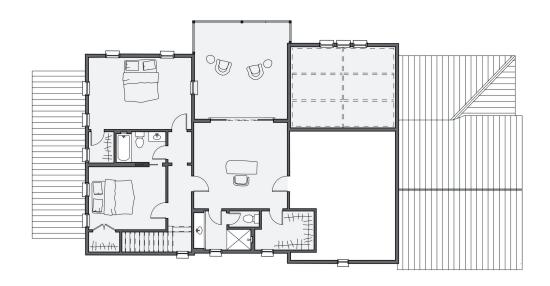

### 1700 RUNWAY BLVD

4 BED

4 BATH

3050 SF

\$1,200,000

This custom home sits on a prominent corner lot in the heart of Wheeler District, offering a perfect blend of luxury and functionality. Thoughtfully upgraded, it features a first-floor primary suite with two walk-in closets and a spalike bath. The open dining area flows to a covered patio with heaters, perfect for entertaining. Upstairs, three bedrooms include one with balcony access, plus 400+ sq. ft. of flexible space for a bonus room. A workshop off the garage and a whole-home generator add rare conveniences. With high-end finishes and unique features, this is a one-of-a-kind opportunity in Wheeler District.

## Second floor: