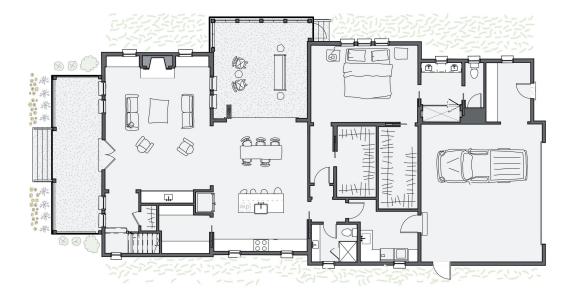

\$1,200,000



This custom home sits on a prominent corner lot in the heart of Wheeler District, offering a perfect blend of luxury and functionality. Thoughtfully upgraded, it features a first-floor primary suite with two walk-in closets and a spalike bath. The open dining area flows to a covered patio with heaters, perfect for entertaining. Upstairs, three bedrooms include one with balcony access, plus 400+ sq. ft. of flexible space for a bonus room. A workshop off the garage and a whole-home generator add rare conveniences. With high-end finishes and unique features, this is a one-of-a-kind opportunity in Wheeler District.



All marketing materials are provided for informational and inspiration purposes only. Prices and fees subject to change.

## 1700 RUNWAY BLVD



## First floor:



## Second floor: