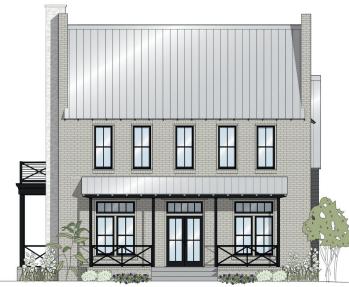

# WHEELER Home

### 1700 RUNWAY BLVD

4 BED

4 BATH

3050 SF

\$1,200,000

This custom home sits on a prominent corner lot in the heart of Wheeler District, offering a perfect blend of luxury and functionality. Thoughtfully upgraded, it features a first-floor primary suite with two walk-in closets and a spalike bath. The open dining area flows to a covered patio with heaters, perfect for entertaining. Upstairs, three bedrooms include one with balcony access, plus 400+ sq. ft. of flexible space for a bonus room. A workshop off the garage and a whole-home generator add rare conveniences. With high-end finishes and unique features, this is a one-of-a-kind opportunity in Wheeler District.

## 1700 RUNWAY BLVD