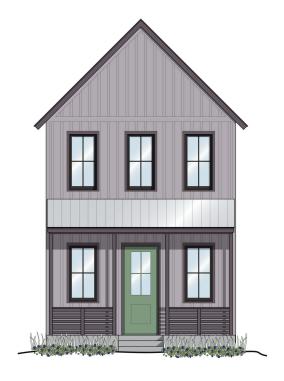

# WHEELER Home

#### 1070 HANGAR DR

Encouraging community living, this Wheeler cottage faces a shared courtyard, creating a blend of comfort and connectivity. The ground floor features a living room, kitchen, walk-in pantry, and powder bathroom. Upstairs, two bedrooms complete this cozy cottage, one having private access to a shared bathroom. Additionally, this home enjoys the benefit of an inviting front porch, a private backyard, and covered parking. Expect lower utility costs with top-of-the-line features including Pella windows and geothermal heating and cooling.