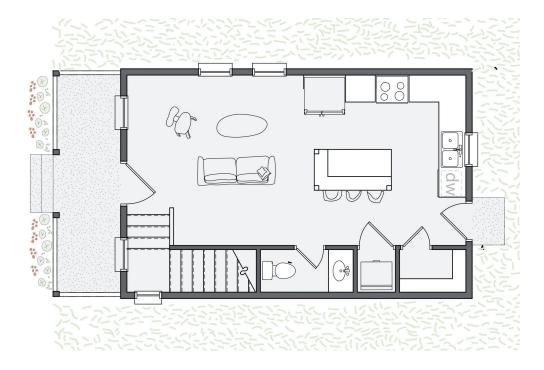

# WHEELER Home

#### 1070 HANGAR DR





Encouraging community living, this Wheeler cottage faces a shared courtyard, creating a blend of comfort and connectivity. The ground floor features a living room, kitchen, walk-in pantry, and powder bathroom. Upstairs, two bedrooms complete this cozy cottage, one having private access to a shared bathroom. Additionally, this home enjoys the benefit of an inviting front porch, a private backyard, and covered parking. Expect lower utility costs with top-of-the-line features including Pella windows and geothermal heating and cooling.



All marketing materials are provided for informational and inspiration purposes only. Prices and fees subject to change.

### 1070 HANGAR DR



### First floor:



## Second floor: