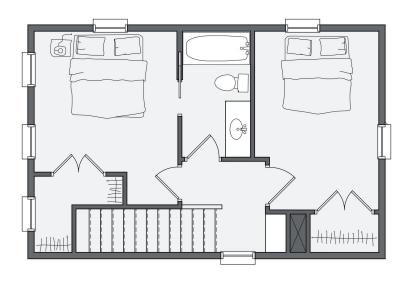

# WHEELER Home

#### 1070 HANGAR DR





Encouraging community living, this Wheeler cottage faces a shared courtyard, creating a blend of comfort and connectivity. The ground floor features a living room, kitchen, walk-in pantry, and powder bathroom. Upstairs, two bedrooms complete this cozy cottage, one having private access to a shared bathroom. Additionally, this home enjoys the benefit of an inviting front porch, a private backyard, and covered parking. Expect lower utility costs with top-of-the-line features including Pella windows and geothermal heating and cooling.



All marketing materials are provided for informational and inspiration purposes only. Prices and fees subject to change.

### 1070 HANGAR DR



### First floor:



## Second floor: