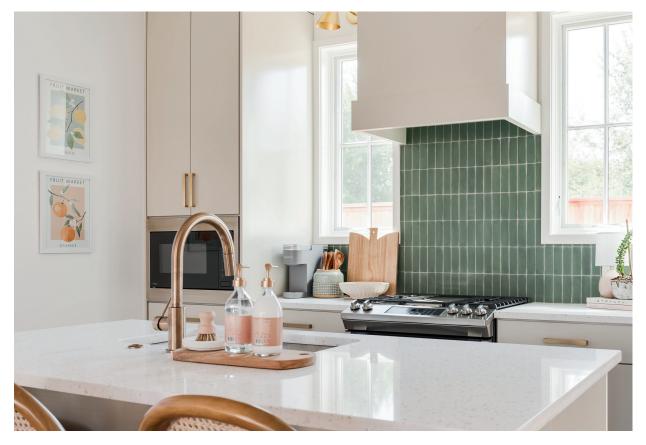

## **1072 HANGAR DR**

The Yankee Lady combines the space-saving features of a classic Wheeler home with the advantages of a convenient open floorplan. This home is anchored by the main living space that includes a kitchen with an expansive island, along with a mudroom and powder bathroom. Upstairs, two full bedrooms complete this cozy abode, one having private access to a shared bathroom. Additionally, this home enjoys the benefit of an inviting front porch, a private backyard, and covered parking. Expect lower utility bills with top-of-the-line features including Pella windows, and geothermal heating and cooling.