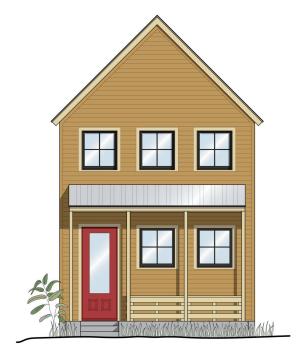

## **1072 HANGAR DR**

The Yankee Lady combines the space-saving features of a classic Wheeler home with the advantages of a convenient open floorplan. This home is anchored by the main living space that includes a kitchen with an expansive island, along with a mudroom and powder bathroom. Upstairs, two full bedrooms complete this cozy abode, one having private access to a shared bathroom. Additionally, this home enjoys the benefit of an inviting front porch, a private backyard, and covered parking. Expect lower utility bills with top-of-the-line features including Pella windows, and geothermal heating and cooling.