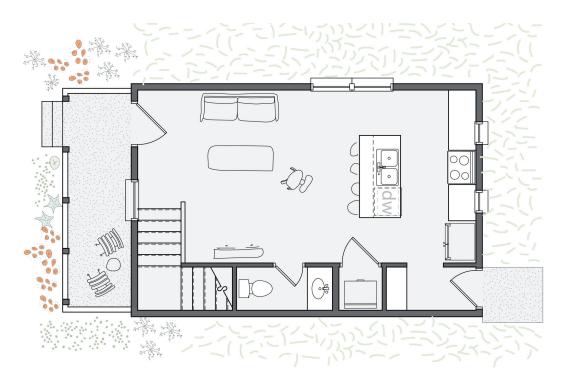

## **1072 HANGAR DR**



The Yankee Lady combines the space-saving features of a classic Wheeler home with the advantages of a convenient open floorplan. This home is anchored by the main living space that includes a kitchen with an expansive island, along with a mudroom and powder bathroom. Upstairs, two full bedrooms complete this cozy abode, one having private access to a shared bathroom. Additionally, this home enjoys the benefit of an inviting front porch, a private backyard, and covered parking. Expect lower utility bills with top-of-the-line features including Pella windows, and geothermal heating and cooling.



All marketing materials are provided for informational and inspiration purposes only. Prices and fees subject to change.

## 1072 HANGAR DR



First floor:



Second floor: