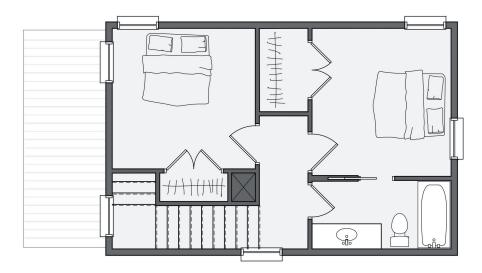

**1072 HANGAR DR**



The Yankee Lady combines the space-saving features of a classic Wheeler home with the advantages of a convenient open floorplan. This home is anchored by the main living space that includes a kitchen with an expansive island, along with a mudroom and powder bathroom. Upstairs, two full bedrooms complete this cozy abode, one having private access to a shared bathroom. Additionally, this home enjoys the benefit of an inviting front porch, a private backyard, and covered parking. Expect lower utility bills with top-of-the-line features including Pella windows, and geothermal heating and cooling.



All marketing materials are provided for informational and inspiration purposes only. Prices and fees subject to change.

## 1072 HANGAR DR



First floor:



Second floor: