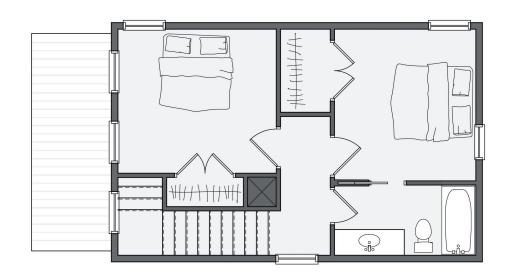

$310,000

The Yankee Lady combines the space-saving features of a classic Wheeler home with the advantages of a convenient open floorplan. This home is anchored by the main living space that includes a kitchen with an expansive island, along with a mudroom and powder bathroom. Upstairs, two full bedrooms complete this cozy abode, one having private access to a shared bathroom. The house also has private covered parking just a few steps from the front door, ensuring easy access to your vehicle. Expect lower utility bills with top-of-the-line features including Pella windows, and geothermal heating and cooling.



All marketing materials are provided for informational and inspiration purposes only. Prices and fees subject to change.

# 1074 HANGAR DR



### First floor:



## Second floor: