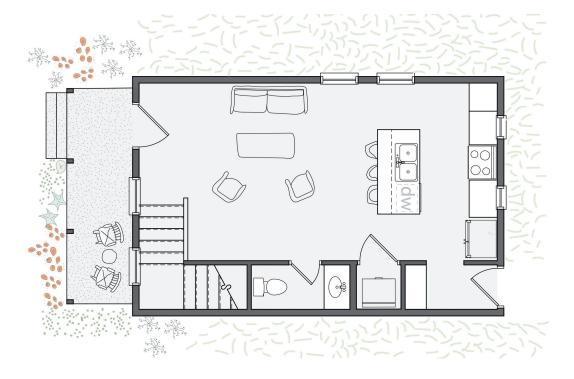

1.5 BATH

906 SF

\$310,000

The Yankee Lady combines the space-saving features of a classic Wheeler home with the advantages of a convenient open floorplan. This home is anchored by the main living space that includes a kitchen with an expansive island, along with a mudroom and powder bathroom. Upstairs, two full bedrooms complete this cozy abode, one having private access to a shared bathroom. The house also has private covered parking just a few steps from the front door, ensuring easy access to your vehicle. Expect lower utility bills with top-of-the-line features including Pella windows, and geothermal heating and cooling.



All marketing materials are provided for informational and inspiration purposes only. Prices and fees subject to change.

# 1074 HANGAR DR



### First floor:



## Second floor: