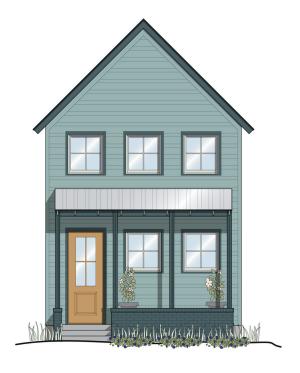

# WHEELER Home

#### 1074 HANGAR DR

2 BED

1.5 BATH

906 SF

\$310,000

The Yankee Lady combines the space-saving features of a classic Wheeler home with the advantages of a convenient open floorplan. This home is anchored by the main living space that includes a kitchen with an expansive island, along with a mudroom and powder bathroom. Upstairs, two full bedrooms complete this cozy abode, one having private access to a shared bathroom. The house also has private covered parking just a few steps from the front door, ensuring easy access to your vehicle. Expect lower utility bills with top-of-the-line features including Pella windows, and geothermal heating and cooling.