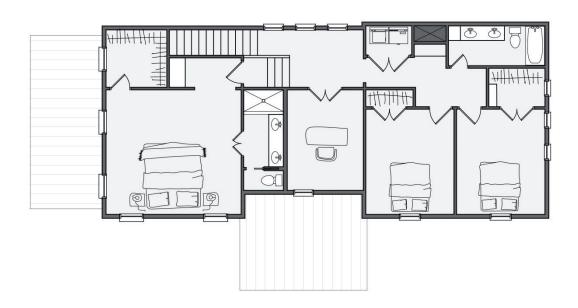

oughtfully upgraded home blends timeless design with modern efficiency. The open-concept layout features a spacious living area, seamlessly connected kitchen and dining spaces, and sliding glass doors that open to a covered patio —perfect for effortless indoor/outdoor living. A versatile flex space offers endless possibilities to suit your lifestyle. With premium Pella windows, geothermal heating and cooling, and solar panels, energy efficiency is built into every detail. A two-car garage with built-in storage adds everyday convenience. To top it off, the park and pool are just steps from your front door!



All marketing materials are provided for informational and inspiration purposes only. Prices and fees subject to change.

### **1820 OSO AVE**



### First floor:



## Second floor: