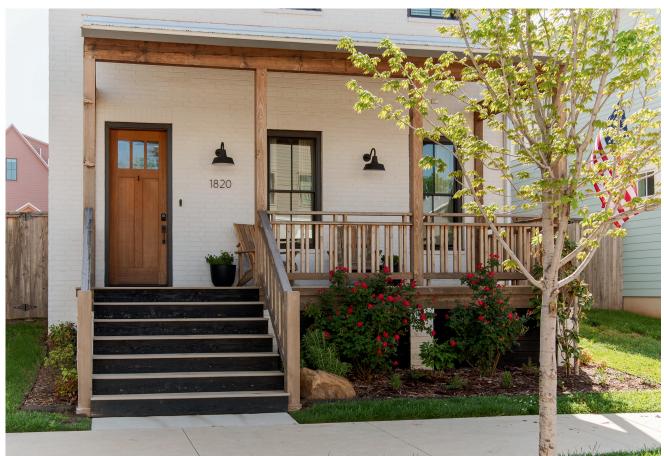

# WHEELER Home

#### **1820 OSO AVE**

3 BED

**2.5 BATH** 

TH 2065 SF

\$725,000

This beautifully maintained and thoughtfully upgraded home blends timeless design with modern efficiency. The open-concept layout features a spacious living area, seamlessly connected kitchen and dining spaces, and sliding glass doors that open to a covered patio —perfect for effortless indoor/outdoor living. A versatile flex space offers endless possibilities to suit your lifestyle. With premium Pella windows, geothermal heating and cooling, and solar panels, energy efficiency is built into every detail. A two-car garage with built-in storage adds everyday convenience. To top it off, the park and pool are just steps from your front door!