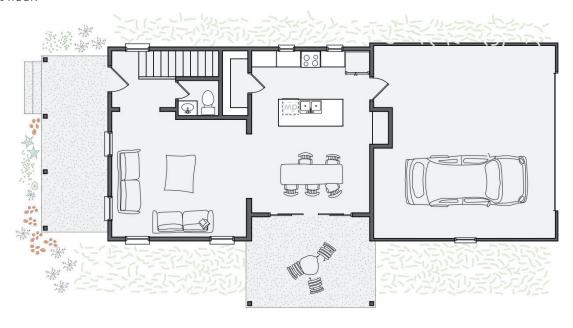

ly maintained and thoughtfully upgraded home blends timeless design with modern efficiency. The open-concept layout features a spacious living area, seamlessly connected kitchen and dining spaces, and sliding glass doors that open to a covered patio —perfect for effortless indoor/outdoor living. A versatile flex space offers endless possibilities to suit your lifestyle. With premium Pella windows, geothermal heating and cooling, and solar panels, energy efficiency is built into every detail. A two-car garage with built-in storage adds everyday convenience. To top it off, the park and pool are just steps from your front door!



All marketing materials are provided for informational and inspiration purposes only. Prices and fees subject to change.

### **1820 OSO AVE**



### First floor:



## Second floor: