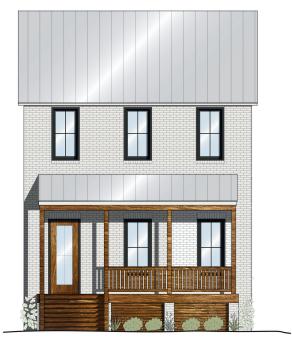

# WHEELER Home

#### **1820 OSO AVE**

3 BED

**2.5 BATH** 

TH 2065 SF

\$725,000

This beautifully maintained and thoughtfully upgraded home blends timeless design with modern efficiency. The open-concept layout features a spacious living area, seamlessly connected kitchen and dining spaces, and sliding glass doors that open to a covered patio —perfect for effortless indoor/outdoor living. A versatile flex space offers endless possibilities to suit your lifestyle. With premium Pella windows, geothermal heating and cooling, and solar panels, energy efficiency is built into every detail. A two-car garage with built-in storage adds everyday convenience. To top it off, the park and pool are just steps from your front door!