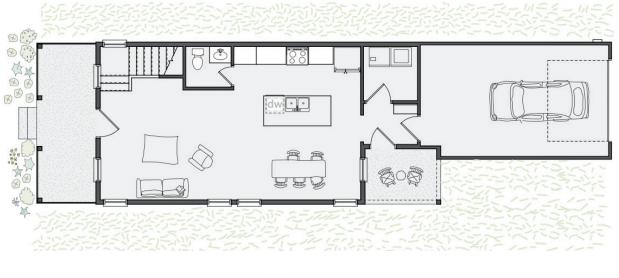

## 1624 S DOUGLAS AVE.

2 BED

**2.5 BATH** 

1332 SF

\$425,000

This home is built with all the best features of the Wheeler Home 'Solo' plan compiled into a compact and courteous two-story New Solo. Off of a roomy front porch, the ground floor features kitchen, living, and dining spaces with direct access to a covered patio and oversized one-car garage. The first floor also includes a functional mudroom, utility and a powder bath. The second floor hosts two bedrooms and two full bathrooms - one privately off of the larger room creating a primary suite oasis. Ideally located just steps from the neighborhood park, pool, retail, restaurants, and coffee shop, this home offers the best of life in the vibrant Wheeler District