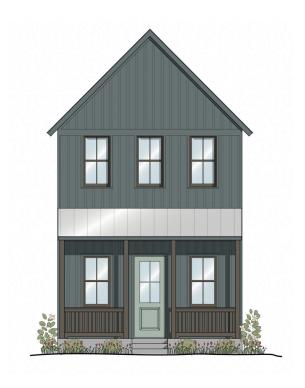

## **SOLO II**

1624 S DOUGLAS AVE.

2 BED

2.5 BATH

1332 SF

1-CAR GARAGE

\$425,000

## 1624 S DOUGLAS AVE.

2 BED

**2.5 BATH** 

1332 SF

\$425,000

This home is built with all the best features of the Wheeler Home 'Solo' plan compiled into a compact and courteous two-story New Solo. Off of a roomy front porch, the ground floor features kitchen, living, and dining spaces with direct access to a covered patio and oversized one-car garage. The first floor also includes a functional mudroom, utility and a powder bath. The second floor hosts two bedrooms and two full bathrooms - one privately off of the larger room creating a primary suite oasis. Ideally located just steps from the neighborhood park, pool, retail, restaurants, and coffee shop, this home offers the best of life in the vibrant Wheeler District