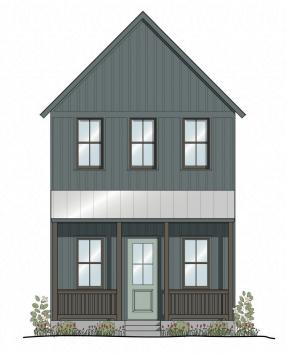

## **SOLO II**

1624 S DOUGLAS AVE.

2 BED

2.5 BATH

1332 SF

1-CAR GARAGE

\$425,000

## 1624 S DOUGLAS AVE.

2 BED

**2.5 BATH** 

1332 SF

\$425,000

This home is built with all the best features of the Wheeler Home 'Solo' plan compiled into a compact and courteous two-story New Solo. Off of a roomy front porch, the ground floor features kitchen, living, and dining spaces with direct access to a covered patio and oversized one-car garage. The first floor also includes a functional mudroom, utility and a powder bath. The second floor hosts two bedrooms and two full bathrooms - one privately off of the larger room creating a primary suite oasis. Ideally located just steps from the neighborhood park, pool, retail, restaurants, and coffee shop, this home offers the best of life in the vibrant Wheeler District