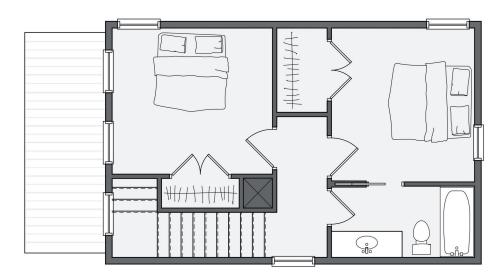

AR DR





This Wheeler Cottage combines the space-saving features of a classic Wheeler home with the advantages of a convenient open floorplan. This home is anchored by the main living space that includes a kitchen with an expansive island, along with a mudroom and powder bathroom. Upstairs, two full bedrooms complete this cozy abode, one having direct access to a shared bathroom. Additionally, this home enjoys the benefit of an inviting front porch, a private backyard, and covered parking. Expect lower utility bills with top-of-the-line features including Pella windows, and geothermal heating and cooling.



All marketing materials are provided for informational and inspiration purposes only. Prices and fees subject to change.

## 1078 HANGAR DR



## First floor:



#### Second floor: