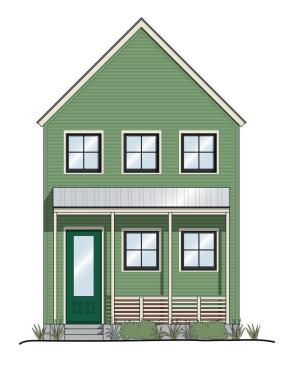

# WHEELER Home

#### 1078 HANGAR DR

This Wheeler Cottage combines the space-saving features of a classic Wheeler home with the advantages of a convenient open floorplan. This home is anchored by the main living space that includes a kitchen with an expansive island, along with a mudroom and powder bathroom. Upstairs, two full bedrooms complete this cozy abode, one having direct access to a shared bathroom. Additionally, this home enjoys the benefit of an inviting front porch, a private backyard, and covered parking. Expect lower utility bills with top-of-the-line features including Pella windows, and geothermal heating and cooling.

## 1078 HANGAR DR