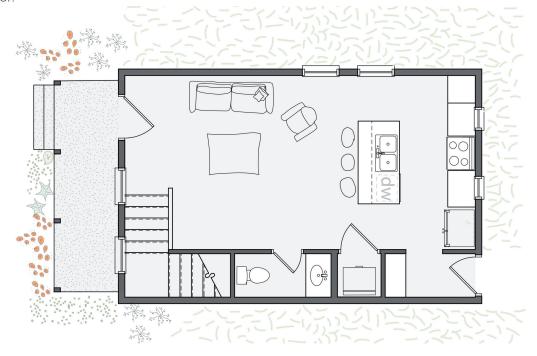

R Home

#### 1078 HANGAR DR





This Wheeler Cottage combines the space-saving features of a classic Wheeler home with the advantages of a convenient open floorplan. This home is anchored by the main living space that includes a kitchen with an expansive island, along with a mudroom and powder bathroom. Upstairs, two full bedrooms complete this cozy abode, one having direct access to a shared bathroom. Additionally, this home enjoys the benefit of an inviting front porch, a private backyard, and covered parking. Expect lower utility bills with top-of-the-line features including Pella windows, and geothermal heating and cooling.



All marketing materials are provided for informational and inspiration purposes only. Prices and fees subject to change.

## 1078 HANGAR DR



## First floor:



#### Second floor: